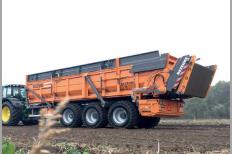

## TURBOCLEANER Overloadtrailer

www.dezeure.be

PATENTED

## TURBOCLEANER GEN

Until recently, transporting potatoes and carrots meant also carrying leftover grubbing soil, as you are most likely aware of!

**DEZEURE** offers you the perfect answer to this worthless and expensive cargo.

Why do you need to choose for the TURBOCLEANER:

**One person** can transport, clean and overload crops.

**Turbo output:** With a cleaning surface of +/- 5m², the TC can ensure both cleaning of the crop and loading lorries in short time. Less than 10 minutes are required to load a full lorry.