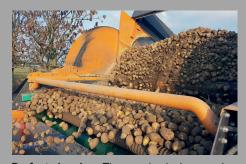

**Perfect cleaning:** The crop is nicely spread on the cleaning rollers thanks to the steady supply of crops by the discharge floor of the overload trailer.

**Modular:** The TC is equipped with quick coupler hooks, disconnecting the TC takes less than 15 minutes. This means **maximum usability** of your overload trailer!

## **TECHNICAL SPECIFICATIONS TC**

- 12/13 polyurethane spiral coils Star screen rollers also available.
- Quick change system
- Built-in function to clean the rollers
- Stepless control of speed
- Dosing door for the TC