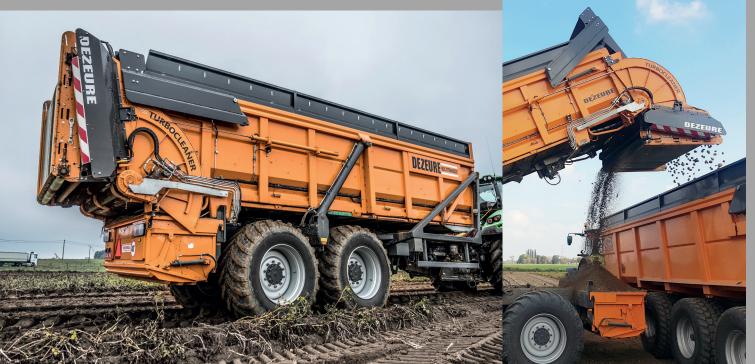

Why do you need to choose for the TURBOCLEANER:

**One person** can transport, clean and overload crops.

**Turbo output:** With a cleaning surface of +/- 5m², the TC can ensure both cleaning of the crop and loading lorries in short time. Less than 10 minutes are required to load a full lorry.

Unloading, anywhere at any time: The overload trailer unloads from the back, trailers can be loaded anywhere in the field.

**Safe and easy:** Due to the **SecuTouch** touch-screen terminal, the TC is safe and easy to use. The SecuTouch terminal will automatically stabilize and level the trailer before operation.

**Optimal loading space**: As the TC also functions as a folding rear tailgate, there is no additional rear overhang.