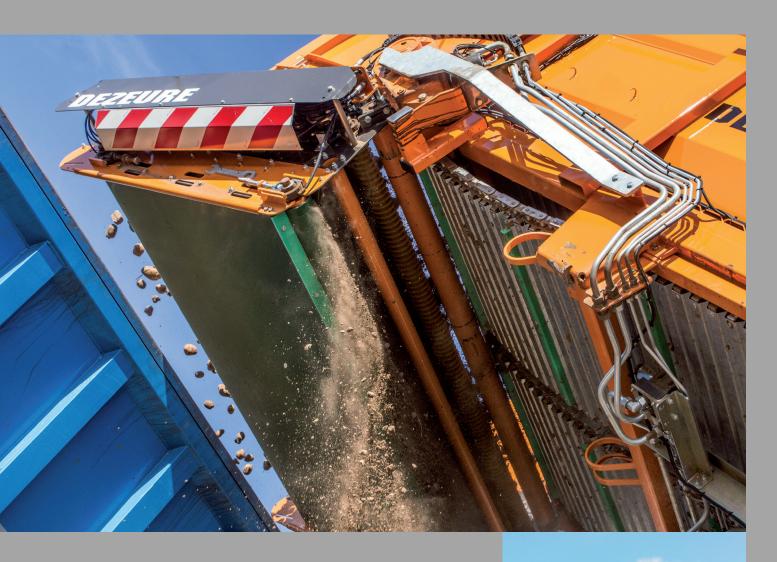

**No dirt on the road:** The soil is collected in the hydraulically operated soil-collector and can be unloaded evenly at a suitable location in the field.

**Centering conveyor:** Damaged crops during the loading process are reduced to an absolute minimum thanks to the two optional centering conveyors.

## **TECHNICAL SPECIFICATIONS TC**

- 12/13 polyurethane spiral coils Star screen rollers also available.
- Quick change system
- Built-in function to clean the rollers
- Stepless control of speed
- Dosing door for the TC