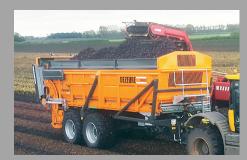

## TURBOCLEANER Overloadtrailer

www.dezeure.be

PATENTED

## TURBOCLEANER GEN

Until recently, transporting potatoes and carrots meant also carrying leftover grubbing soil, as you are most likely aware of!

**DEZEURE** offers you the perfect answer to this worthless and expensive cargo.

Why do you need to choose for the TURBOCLEANER:

**One person** can transport, clean and overload crops.

**Turbo output:** With a cleaning surface of +/- 5m², the TC can ensure both cleaning of the crop and loading lorries in short time. Less than 10 minutes are required to load a full lorry.