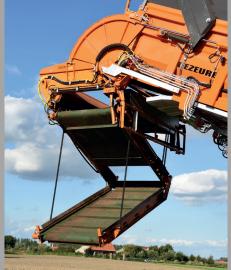

**No dirt on the road:** The soil is collected in the hydraulically operated soil-collector and can be unloaded evenly at a suitable location in the field.

**Centering conveyor:** Damaged crops during the loading process are reduced to an absolute minimum thanks to the two optional centering conveyors.

**Optimal loading space**: As the TC also functions as a folding rear tailgate, there is no additional rear overhang.