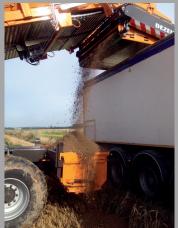

**No dirt on the road:** The soil is collected in the hydraulically operated soil-collector and can be unloaded evenly at a suitable location in the field.

**Centering conveyor:** Damaged crops during the loading process are reduced to an absolute minimum thanks to the two optional centering conveyors.

**Perfect cleaning:** The crop is nicely spread on the cleaning rollers thanks to the steady supply of crops by the discharge floor of the overload trailer.

**Modular:** The TC is equipped with quick coupler hooks, disconnecting the TC takes less than 15 minutes. This means **maximum usability** of your overload trailer!