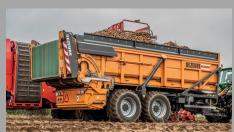

## TURBOCLEANER Overloadtrailer

www.dezeure.be

PATENTED

## TURBOCLEANER GEN

Until recently, transporting potatoes and carrots meant also carrying leftover grubbing soil, as you are most likely aware of!

**DEZEURE** offers you the perfect answer to this worthless and expensive cargo.

Why do you need to choose for the TURBOCLEANER:

**One person** can transport, clean and overload crops.

**Turbo output:** With a cleaning surface of +/- 5m², the TC can ensure both cleaning of the crop and loading lorries in short time. Less than 10 minutes are required to load a full lorry.