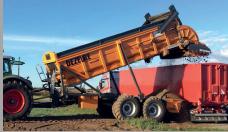

Unloading, anywhere at any time: The overload trailer unloads from the back, trailers can be loaded anywhere in the field.

**Safe and easy:** Due to the **SecuTouch** touch-screen terminal, the TC is safe and easy to use. The SecuTouch terminal will automatically stabilize and level the trailer before operation.

**Optimal loading space**: As the TC also functions as a folding rear tailgate, there is no additional rear overhang.