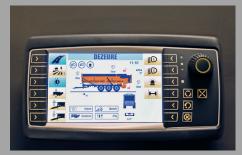

Unloading, anywhere at any time: The overload trailer unloads from the back, trailers can be loaded anywhere in the field.

**Safe and easy:** Due to the **SecuTouch** touch-screen terminal, the TC is safe and easy to use. The SecuTouch terminal will automatically stabilize and level the trailer before operation.