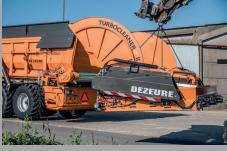

## TURBOCLEANER GEN

Until recently, transporting potatoes and carrots meant also carrying leftover grubbing soil, as you are most likely aware of!

**DEZEURE** offers you the perfect answer to this worthless and expensive cargo.

Why do you need to choose for the TURBOCLEANER:

**One person** can transport, clean and overload crops.

**Turbo output:** With a cleaning surface of +/- 5m², the TC can ensure both cleaning of the crop and loading lorries in short time. Less than 10 minutes are required to load a full lorry.

Unloading, anywhere at any time: The overload trailer unloads from the back, trailers can be loaded anywhere in the field.

**Safe and easy:** Due to the **SecuTouch** touch-screen terminal, the TC is safe and easy to use. The SecuTouch terminal will automatically stabilize and level the trailer before operation.