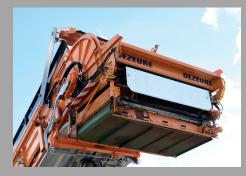

Unloading, anywhere at any time: The overload trailer unloads from the back, trailers can be loaded anywhere in the field.

**Safe and easy:** Due to the **SecuTouch** touch-screen terminal, the TC is safe and easy to use. The SecuTouch terminal will automatically stabilize and level the trailer before operation.

**Optimal loading space**: As the TC also functions as a folding rear tailgate, there is no additional rear overhang.