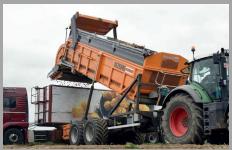

Why do you need to choose for the TURBOCLEANER:

**One person** can transport, clean and overload crops.

**Turbo output:** With a cleaning surface of +/- 5m², the TC can ensure both cleaning of the crop and loading lorries in short time. Less than 10 minutes are required to load a full lorry.

Unloading, anywhere at any time: The overload trailer unloads from the back, trailers can be loaded anywhere in the field.

**Safe and easy:** Due to the **SecuTouch** touch-screen terminal, the TC is safe and easy to use. The SecuTouch terminal will automatically stabilize and level the trailer before operation.

**No dirt on the road:** The soil is collected in the hydraulically operated soil-collector and can be unloaded evenly at a suitable location in the field.

**Centering conveyor:** Damaged crops during the loading process are reduced to an absolute minimum thanks to the two optional centering conveyors.