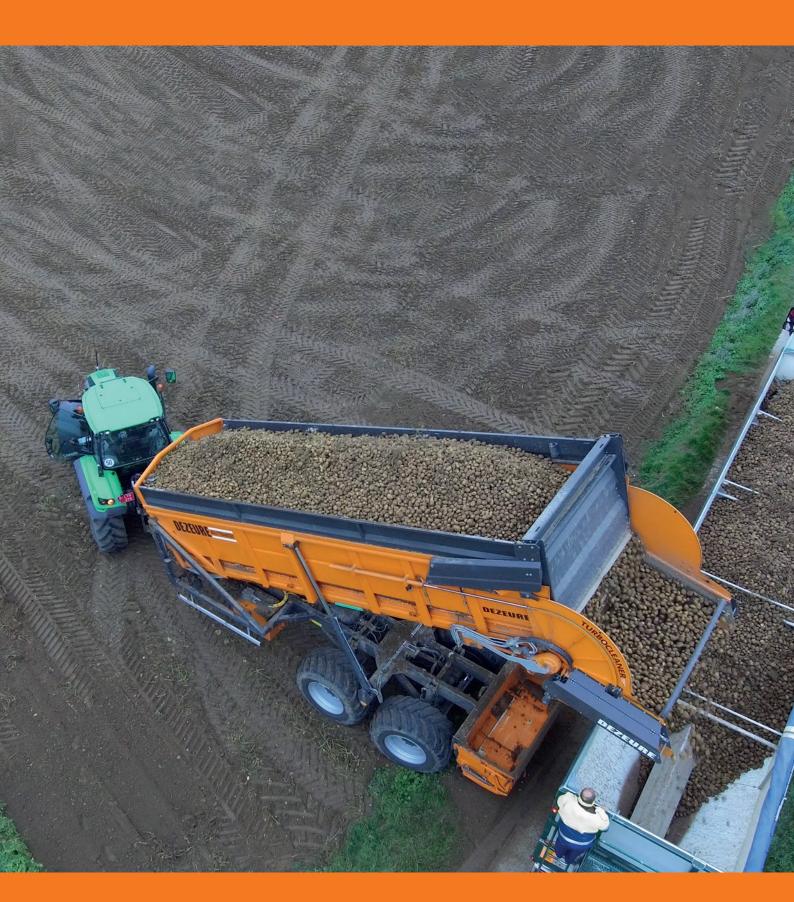

Why do you need to choose for the TURBOCLEANER:

**One person** can transport, clean and overload crops.

**Turbo output:** With a cleaning surface of +/- 5m², the TC can ensure both cleaning of the crop and loading lorries in short time. Less than 10 minutes are required to load a full lorry.

Unloading, anywhere at any time: The overload trailer unloads from the back, trailers can be loaded anywhere in the field.

**Safe and easy:** Due to the **SecuTouch** touch-screen terminal, the TC is safe and easy to use. The SecuTouch terminal will automatically stabilize and level the trailer before operation.

**No dirt on the road:** The soil is collected in the hydraulically operated soil-collector and can be unloaded evenly at a suitable location in the field.

**Centering conveyor:** Damaged crops during the loading process are reduced to an absolute minimum thanks to the two optional centering conveyors.

**Perfect cleaning:** The crop is nicely spread on the cleaning rollers thanks to the steady supply of crops by the discharge floor of the overload trailer.

**Modular:** The TC is equipped with quick coupler hooks, disconnecting the TC takes less than 15 minutes. This means **maximum usability** of your overload trailer!