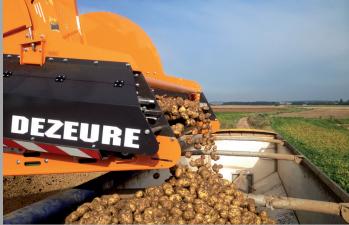

Why do you need to choose for the TURBOCLEANER:

**One person** can transport, clean and overload crops.

**Turbo output:** With a cleaning surface of +/- 5m², the TC can ensure both cleaning of the crop and loading lorries in short time. Less than 10 minutes are required to load a full lorry.

**Perfect cleaning:** The crop is nicely spread on the cleaning rollers thanks to the steady supply of crops by the discharge floor of the overload trailer.

**Modular:** The TC is equipped with quick coupler hooks, disconnecting the TC takes less than 15 minutes. This means **maximum usability** of your overload trailer!