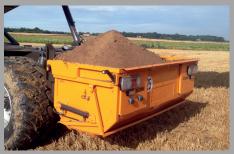

## TURBOCLEANER Overloadtrailer

www.dezeure.be

PATENTED

**No dirt on the road:** The soil is collected in the hydraulically operated soil-collector and can be unloaded evenly at a suitable location in the field.

**Centering conveyor:** Damaged crops during the loading process are reduced to an absolute minimum thanks to the two optional centering conveyors.