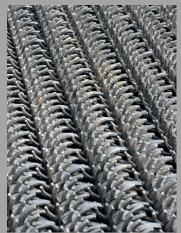

## **TECHNICAL SPECIFICATIONS TC**

- 12/13 polyurethane spiral coils Star screen rollers also available.
- Quick change system
- Built-in function to clean the rollers
- Stepless control of speed
- Dosing door for the TC