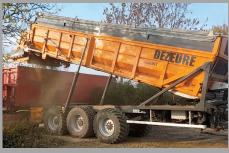

**Optimal loading space**: As the TC also functions as a folding rear tailgate, there is no additional rear overhang.

## **TECHNICAL SPECIFICATIONS TC**

- 12/13 polyurethane spiral coils Star screen rollers also available.
- Quick change system
- Built-in function to clean the rollers
- Stepless control of speed
- Dosing door for the TC